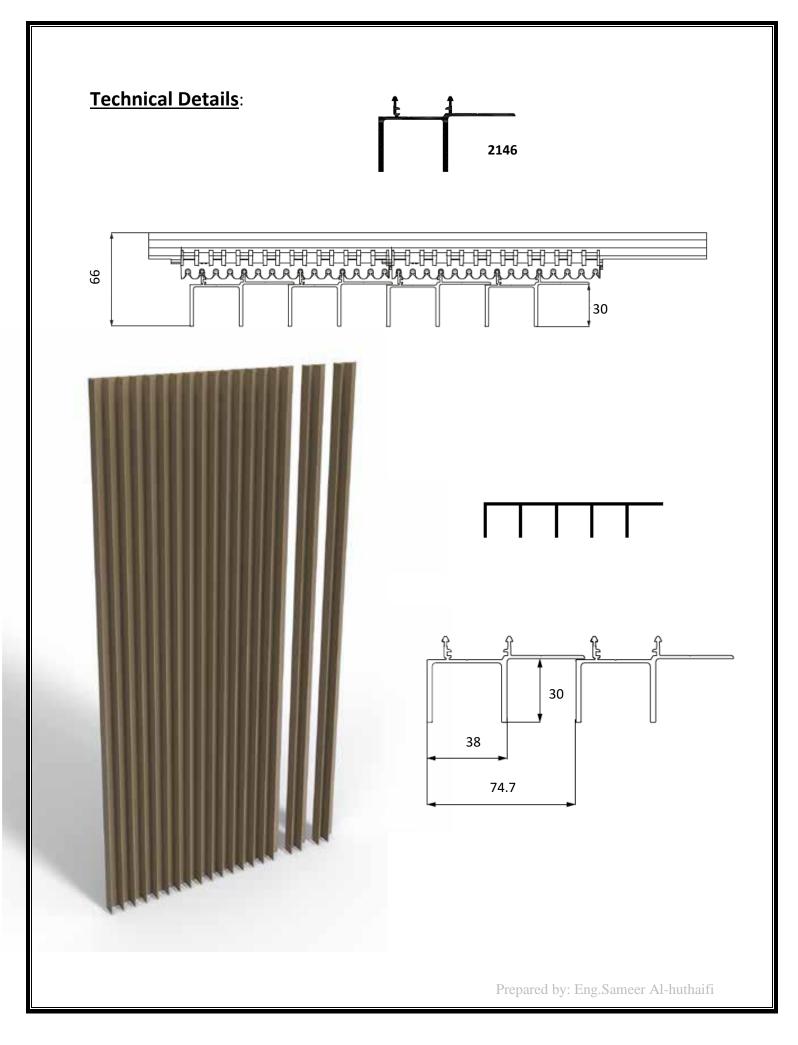

## Aluminum Profile cladding (APC):

The facade cladding is constructed from an aluminum bearing structure that is fitted with plastic clips. The profiles can be easily mounted within this structure.

## **Benefits:**

- 1. CONCEALED FIXATION:
- 2. SLEEK LINES:
- 3. INDOOR & OUTDOOR USE
- 4. FAST INSTALLATION
- 5. SEAMLESS CORNER CONNECTIONS (Optional).

## Profiles and accessories:















Prepared by: Eng.Sameer Al-huthaifi



## **Installation:**







Hmax: Max. span between two horizontal supports. (1200mm)

**Bmax:** Max. span for fixing the supports to the underlying structure(600mm)

Prepared by: Eng.Sameer Al-huthaifi