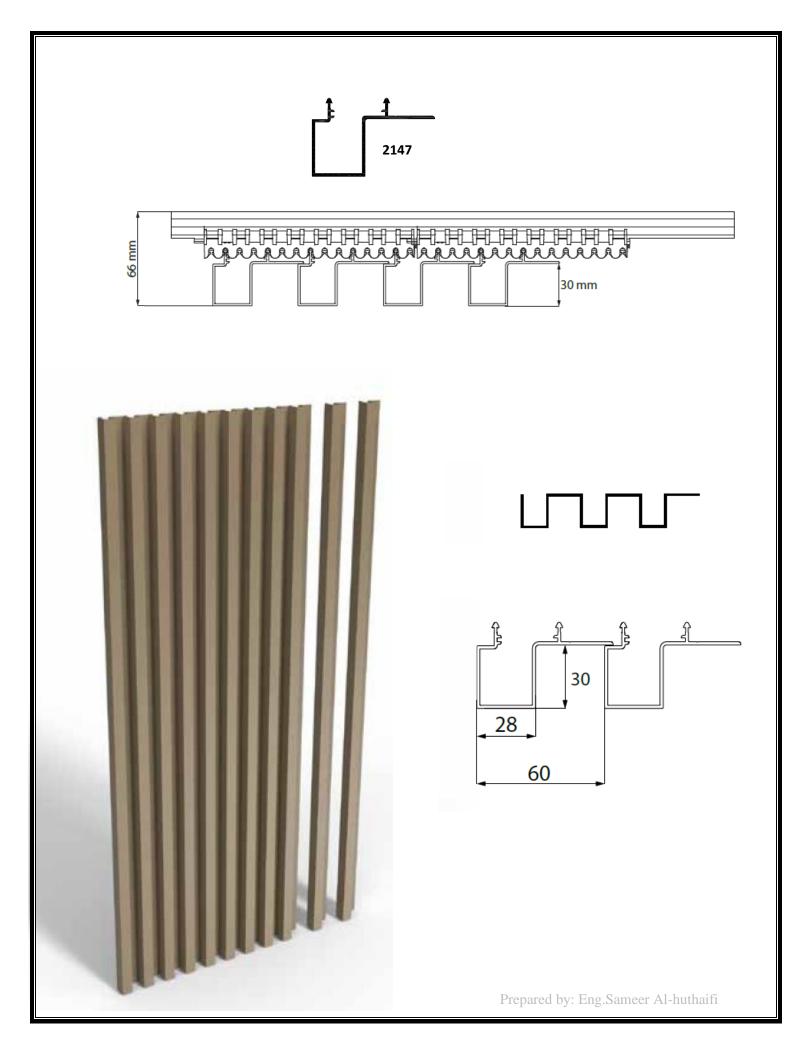

## Aluminum Profile cladding (APC):

The facade cladding is constructed from an aluminum bearing structure that is fitted with plastic clips. The profiles can be easily mounted within this structure.

## **Benefits:**

- 1. CONCEALED FIXATION:
- 2. SLEEK LINES:
- 3. INDOOR & OUTDOOR USE
- 4. FAST INSTALLATION
- 5. SEAMLESS CORNER CONNECTIONS (Optional).

## Profiles and accessories:















Prepared by: Eng.Sameer Al-huthaifi



## **Installation:**







Hmax: Max. span between two horizontal supports. (1200mm)

**Bmax:** Max. span for fixing the supports to the underlying structure(600mm)

Prepared by: Eng.Sameer Al-huthaifi