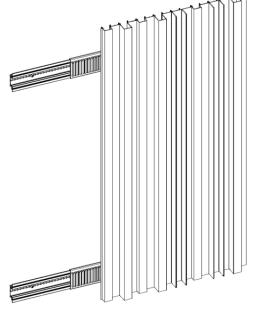

## **Installation:**

Hmax: Max. span between two horizontal supports. (1200mm)

**Bmax:** Max. span for fixing the supports to the underlying structure(600mm)

Prepared by: Eng.Sameer Al-huthaifi