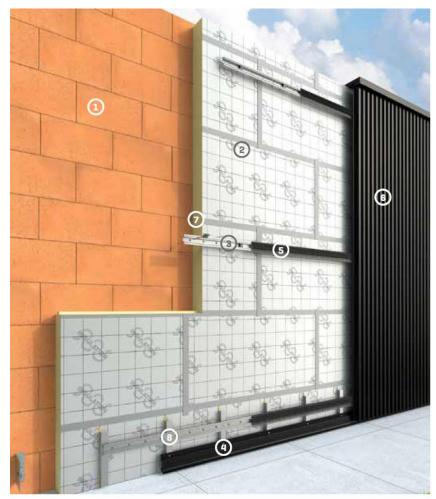

## Aluminum Profile cladding (APC):

The facade cladding is constructed from an aluminum bearing structure that is fitted with plastic clips. The profiles can be easily mounted within this structure.

## Profiles and accessories:

Prepared by: Eng.Sameer Al-huthaifi