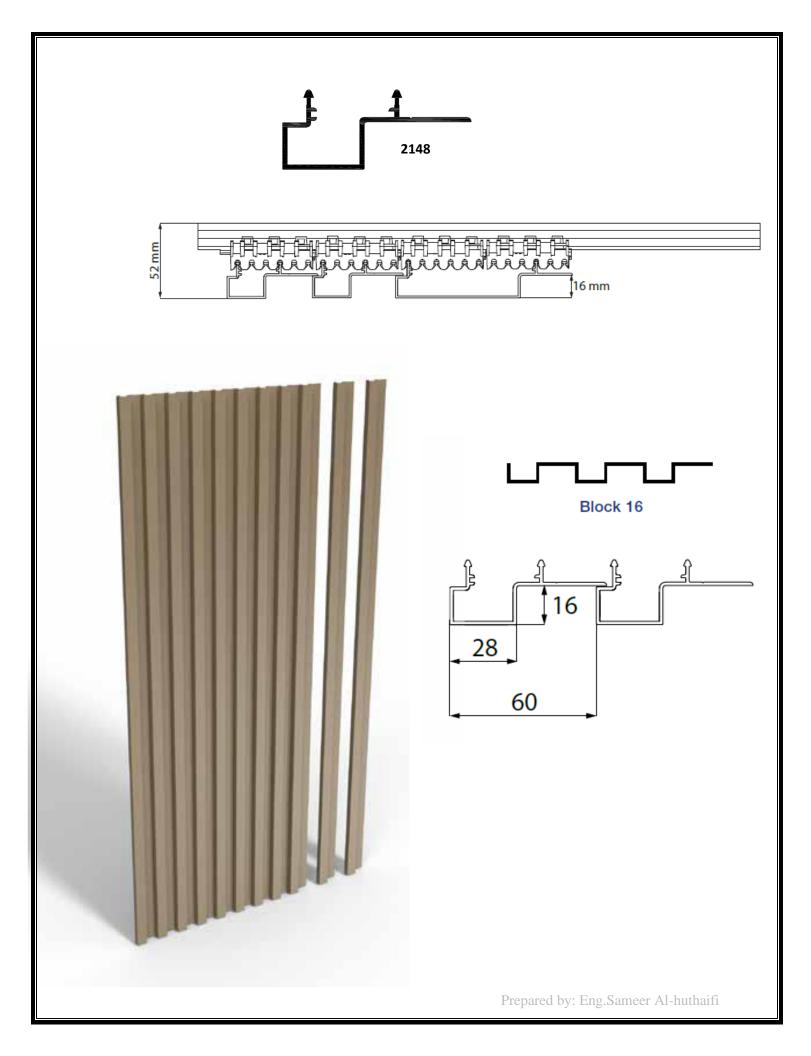

## Aluminum Profile cladding (APC):

The facade cladding is constructed from an aluminum bearing structure that is fitted with plastic clips. The profiles can be easily mounted within this structure.

## **Benefits:**

- 1. CONCEALED FIXATION:
- 2. SLEEK LINES:
- 3. INDOOR & OUTDOOR USE
- 4. FAST INSTALLATION
- 5. SEAMLESS CORNER CONNECTIONS (Optional).

## Profiles and accessories:















Prepared by: Eng.Sameer Al-huthaifi



## **Installation:**







Hmax: Max. span between two horizontal supports. (1200mm)

**Bmax:** Max. span for fixing the supports to the underlying structure(600mm)

Prepared by: Eng.Sameer Al-huthaifi