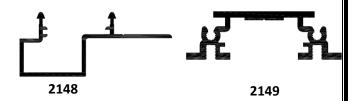

## Aluminum Profile cladding (APC):

The facade cladding is constructed from an aluminum bearing structure that is fitted with plastic clips. The profiles can be easily mounted within this structure.

## **Benefits:**

- 1. CONCEALED FIXATION:
- 2. SLEEK LINES:
- 3. INDOOR & OUTDOOR USE
- 4. FAST INSTALLATION
- 5. SEAMLESS CORNER CONNECTIONS (Optional).

## Profiles and accessories:















Prepared by: Eng.Sameer Al-huthaifi



## **Installation:**







Hmax: Max. span between two horizontal supports. (1200mm)

**Bmax:** Max. span for fixing the supports to the underlying structure(600mm)

Prepared by: Eng.Sameer Al-huthaifi