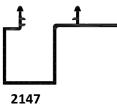

## **Installation:**

Hmax: Max. span between two horizontal supports. (1200mm)

**Bmax:** Max. span for fixing the supports to the underlying structure(600mm)

Prepared by: Eng.Sameer Al-huthaifi