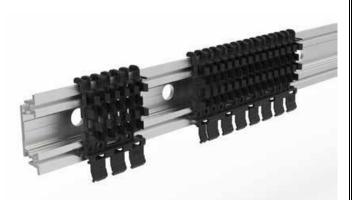

## Aluminum Profile cladding (APC):

The facade cladding is constructed from an aluminum bearing structure that is fitted with plastic clips. The profiles can be easily mounted within this structure.

## **Benefits:**

- 1. CONCEALED FIXATION:
- 2. SLEEK LINES:
- 3. INDOOR & OUTDOOR USE
- 4. FAST INSTALLATION
- 5. SEAMLESS CORNER CONNECTIONS (Optional).