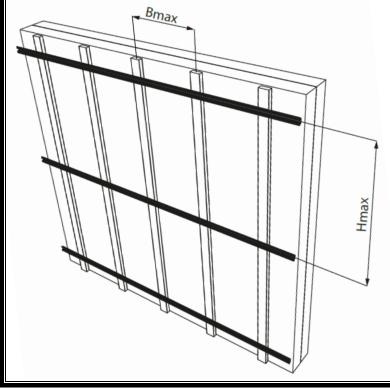

## **Installation:**

Hmax: Max. span between two horizontal supports. (1200mm)

**Bmax:** Max. span for fixing the supports to the underlying structure(600mm)

Prepared by: Eng.Sameer Al-huthaifi