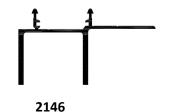

## **Installation:**

Hmax: Max. span between two horizontal supports. (1200mm)

**Bmax:** Max. span for fixing the supports to the underlying structure(600mm)

Prepared by: Eng.Sameer Al-huthaifi